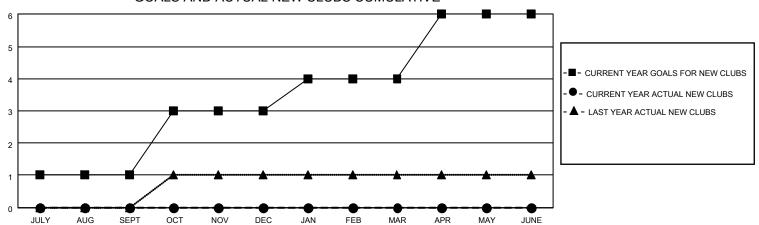

## MONTHLY MEMBERSHIP PROGRESS REPORT

LOCATION LITHUANIA District 131 Results as of: 2/28/2023

| Clubs RESULTS FOR 2022-2023 |   |   |   | Members RESULTS FOR 2022-2023 |    |    |    |
|-----------------------------|---|---|---|-------------------------------|----|----|----|
|                             |   |   |   |                               |    |    |    |
| JULY/AUG/SEPT               | 1 | 0 | 0 | JULY/AUG/SEPT                 | 20 | 8  | 16 |
| OCT/NOV/DEC                 | 2 | 0 | 0 | OCT/NOV/DEC                   | 40 | 13 | 7  |
| JAN/FEB/MAR                 | 1 | 0 | 0 | JAN/FEB/MAR                   | 20 | 13 | 6  |
| APR/MAY/JUNE                | 2 | 0 | 0 | APR/MAY/JUNE                  | 40 | 0  | 0  |