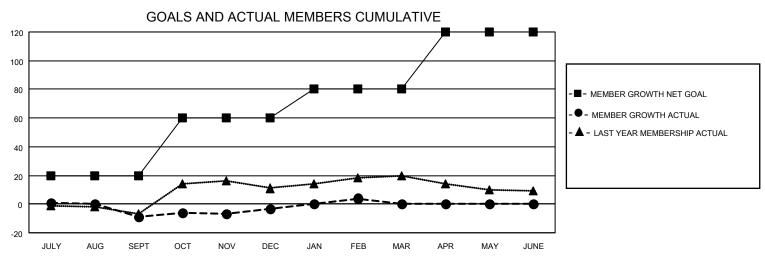

## MONTHLY MEMBERSHIP PROGRESS REPORT

LOCATION LITHUANIA District 131 Results as of: 2/28/2023

| Clubs RESULTS FOR 2022-2023 |   |   |   | Members RESULTS FOR 2022-2023 |    |    |    |
|-----------------------------|---|---|---|-------------------------------|----|----|----|
|                             |   |   |   |                               |    |    |    |
| JULY/AUG/SEPT               | 1 | 0 | 0 | JULY/AUG/SEPT                 | 20 | 8  | 16 |
| OCT/NOV/DEC                 | 2 | 0 | 0 | OCT/NOV/DEC                   | 40 | 13 | 7  |
| JAN/FEB/MAR                 | 1 | 0 | 0 | JAN/FEB/MAR                   | 20 | 13 | 6  |
| APR/MAY/JUNE                | 2 | 0 | 0 | APR/MAY/JUNE                  | 40 | 0  | 0  |